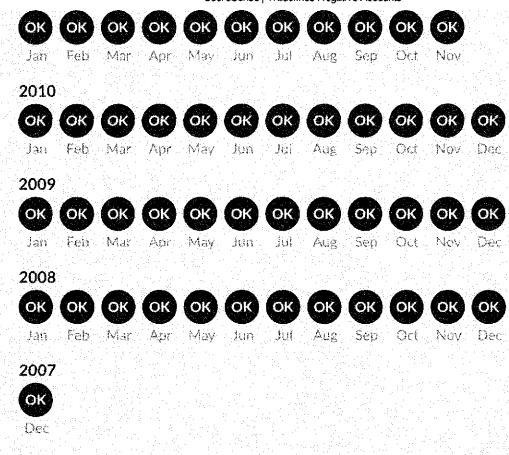

> Opened: 02/20/2017 Reported: 06/03/2017 Condition: Derogatory

Balance: \$77 High Balance: \$77 ScoreSense | Tradelines Negative Accounts

|                         |      | ScoreSense   Tradelines Negative Accounts |     |                                 |      |       |     |     |          |     |      |     |  |
|-------------------------|------|-------------------------------------------|-----|---------------------------------|------|-------|-----|-----|----------|-----|------|-----|--|
| -<br>                   | ОК   | ОК                                        | ОК  | ОК                              | OK   | ОК    | ОК  | ОК  | ОК       | ОК  | OK   |     |  |
|                         | Jan  | Feb                                       | Mar | Apr                             | May  | Atm   | Jul | Aug | Sep      | Oct | Nov  |     |  |
|                         | 2010 |                                           |     |                                 |      | _     |     |     | <u> </u> |     |      |     |  |
|                         | OK   | OK                                        | OK  | ОК                              | ОК   | ОК    | ОК  | OK  | ОК       | OK  | ОК   | OK  |  |
|                         | Jan  | Feb                                       | Mar | Apr                             | May. | Jun   | Jul | Aug | Sep      | Oct | Nov  | Dec |  |
|                         | 2009 |                                           |     |                                 |      |       |     |     |          |     | _    |     |  |
|                         | OK   | ОК                                        | w   |                                 | ОК   |       | ОК  |     | OK       | ОК  | OK   | ОК  |  |
|                         | Jan  | Feb                                       | Mas | Apr                             | May  | jun - | Jul | Aug | Sep      | Oct | Nev  | Dec |  |
|                         | 2008 |                                           |     |                                 |      |       | -   |     |          |     | -    |     |  |
|                         | ОК   | ОК                                        | ОК  | ОК                              | ОК   | OK    | OK  | OK  | ОК       | ОК  | OK   |     |  |
|                         | Jan  | Feb                                       | Mar | Apr                             | May  | Jun   | Jut | Aug | Sep      | Ort | Nova | Dec |  |
|                         | 2007 |                                           |     | entot<br>Normania<br>Denen juli |      |       |     |     |          |     |      |     |  |
|                         | OK   |                                           |     |                                 |      |       |     |     |          |     |      |     |  |
| ء<br>بالماني<br>بالماني | Dec  |                                           |     |                                 |      |       |     |     |          |     |      |     |  |